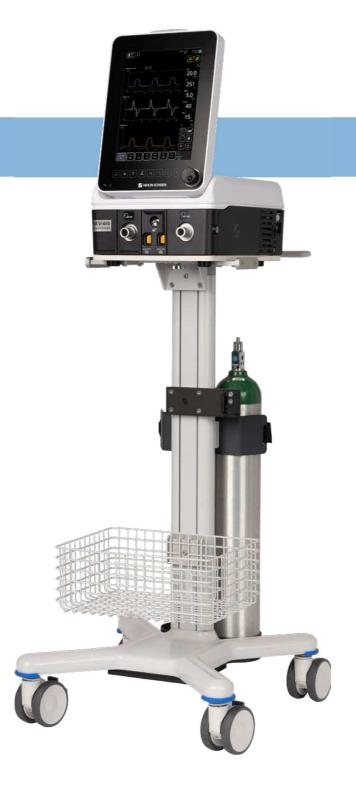

# **Enhanced Mobility**

Many integrated features allow the NKV-440 more freedom: up to 5 hours of operation and beyond with multiple hot-swappable batteries, high-performance turbine, and trolley with oxygen cylinder holder.