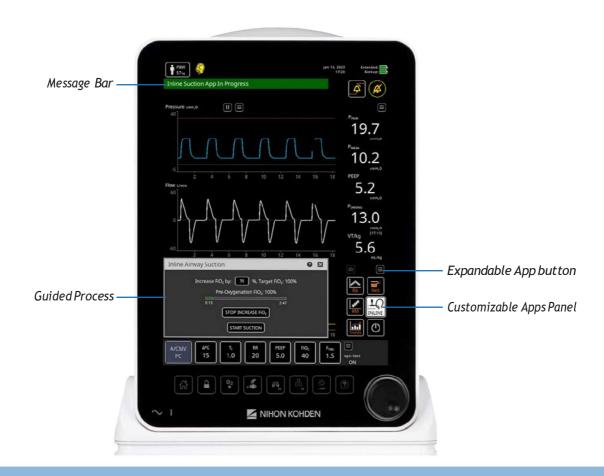

#### **Workflow Optimization**

Our App based design provides guided processes to help create a more streamlined, systematic way for clinicians to optimize care of their ventilated patients.

## **Intuitive Apps**

Modern, intuitive, and customizable application-based (App) concepts allow clinicians to quickly learn and acclimate to ventilator functions. Customizable Apps and full-panel of Apps are easily accessible on screen.