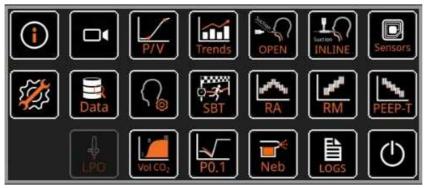

## **Intuitive Apps**

Modern, intuitive, and customizable application-based (App) concepts allow clinicians to quickly learn and acclimate to ventilator functions. Customizable Apps and full-panel of Apps are easily accessible on screen.

#### Full Apps Panel

#### **Custom Panel**