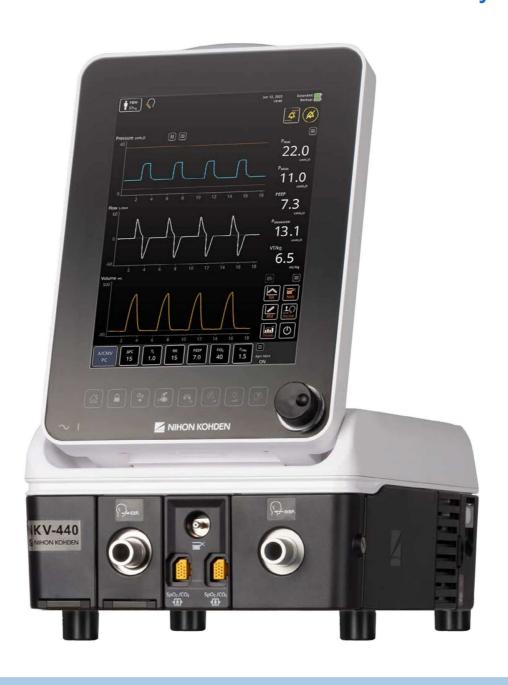

# NKV-440 Ventilator System

### Sophisticated Simplicity

Our highly customizable, clinician focused Graphic User Interface design enables the NKV-440 to easily fit into your paradigm.

## **Intuitive Apps**

Modern, intuitive, and customizable application-based (App) concepts allow clinicians to quickly learn and acclimate to ventilator functions. Customizable Apps and full-panel of Apps are easily accessible on screen.

# **Enhanced Mobility**

Many integrated features allow the NKV-440 more freedom: up to 5 hours of operation and beyond with multiple hot-swappable batteries, high-performance turbine, and trolley with oxygen cylinder holder.